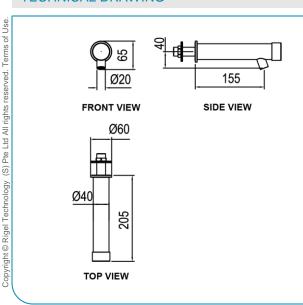

### **TECHNICAL DRAWING**

#### PRODUCT SPECIFICATIONS

Dimension : 205 (L) x Ø60 (W) x 65 (H) mm
Material : Polished brass with chrome finish