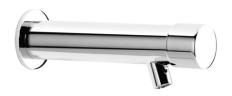

# **Wall Mounted Self-Closing Delay Action Tap**

#### **PRODUCT FEATURES**

- · Consistent 3sec cut-off mechanism after released
- · Chrome finishing solid brass body for longer lasting
- · High resistance against vandalism
- Soft-activation mechanism with less than 3kg especially suitable for elderly and children
- · Non-affected by the water pressure supplied

#### PRODUCT SPECIFICATIONS

Dimension : 205 (L) x Ø60 (W) x 65 (H) mm
Material : Polished brass with chrome finish